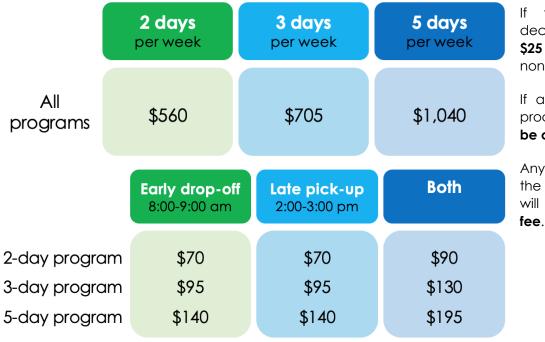

## Tuition 2023-2024

Tuition is calculated on an annual amount that is divided into ten equal payments, with the first payment due on August 1st each school year. The last month's tuition is due upon registration, and subsequent payments are due the first of each month, August through April. No portion of any paid or unpaid tuition or fees will be credited or reimbursed in the event of an absence, holiday, withdrawal, or emergency school closings.



If your debit card is declined, there will be **a \$25 declined fee** that is non-refundable.

If a check is returned, a processing fee of \$25 will be charged.

Any bill outstanding after the seventh of each month will be assessed a \$25 late fee.

\*Per Month

## Other Fees

A non-refundable annual enrollment fee of \$100 is required for each student that enrolls in our preschool. An annual materials fee of \$120 is required for each student that enrolls in our preschool. These fees need to be paid upon registration for your child place to be considered an enrolled student.